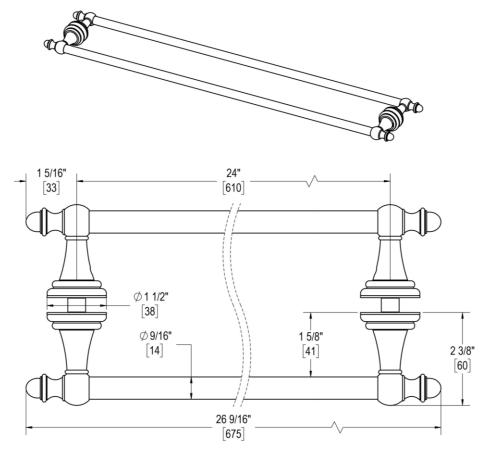

# 24" C/C BACK-TO-BACK TOWEL BAR

Product Code: L.10.135

## **MATERIALS**

Solid & tubular brass components, stainless steel fasteners, and clear polyurethane washers

#### **FUNCTION DETAILS & PRODUCT NOTES**

- Product design coordinates with other shower & bathroom hardware in the Symphony suite.
- Decorative rosettes provide additional design detail and cover any glass defects around the holes.

#### **TEMPLATE & INSTALLATION NOTES**

Item requires glass fabrication according to template above and should only be used with tempered safety glass.

| Glass Thickness | 1/4" [6 mm] to 1/2" [12 mm] |
|-----------------|-----------------------------|
| Hole Diameter   | 1/2" [12 mm]                |