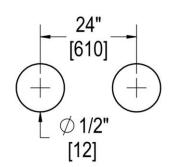

#### **TEMPLATE & INSTALLATION NOTES**

Item requires glass fabrication according to template above and should only be used with tempered safety glass.

| Glass Thickness | 1/4" [6 mm] to 1/2" [12 mm] |
|-----------------|-----------------------------|
| Hole Diameter   | 1/2" [12 mm]                |